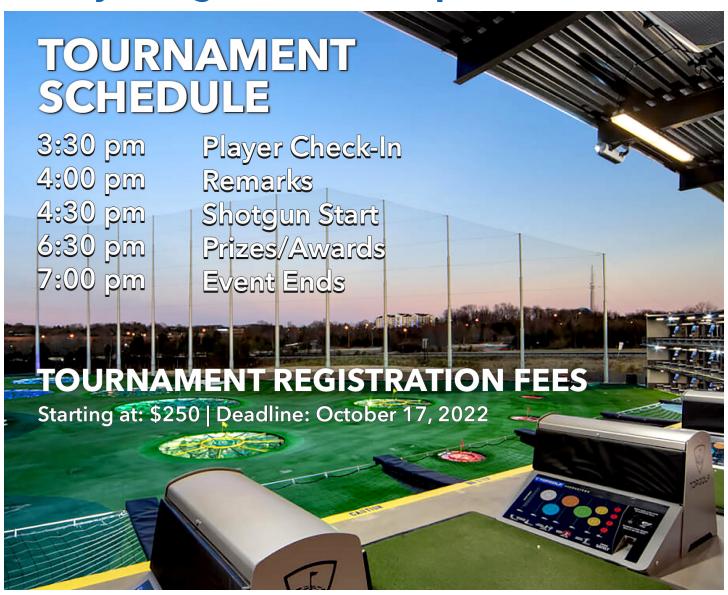

Later that evening, Foundation Directors will host a happy hour Golf Tournament at Topgolf-Germantown. Montgomery County Board of Education members, the Superintendent of Schools and members of her leadership team will play to raise funds for Foundation-sponsored student activities on non-instructional school days. It will be a fun evening that includes light fare, a Hole-in-One contest, and other challenges for prizes.

#### **Registration Levels & Details**

AP Player Registration (\$500) is the most generous way to support the cause. The AP registration is valued at \$145 and includes a \$355 charitable deduction and a deluxe swag bag.

Honors Player Registration (\$250) is valued at \$105 and includes a \$145 charitable deduction and a tournament swag bag.

The Tournament will take place on the third level of Topgolf-Germantown. Each golf bay is a climate-controlled, partially covered driving range that holds six players plus two spectators. Therefore, the tournament will not have a rain date.

No refunds will be given for cancellations after September 30, 2022.

Plan to join us for a fun evening in support of MCPS students!