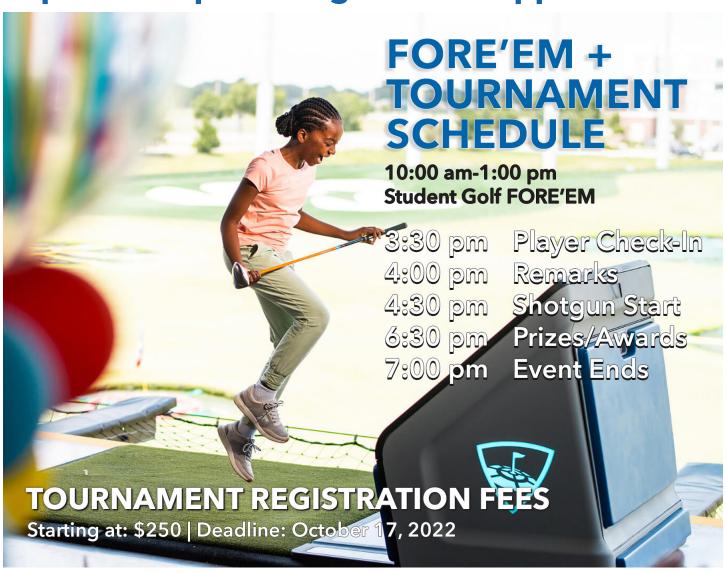

# MCPS STUDENT GOLF FORE'EM AND TOURNAMENT

Monday, October 24, 2022

Topgolf Germantown | 20101 Century Blvd. | Germantown, MD 20874

The Montgomery County Public Schools Educational Foundation is pleased to support this effort by offering a wellness activity to more than 400 middle school students on a non-instructional day in the 2022-2023 school year. We have partnered with Topgolf-Germantown and other sponsors to offer students a Golf FORE'EM, which will include a wellness rally along with the introduction of the sport of golf. Students will be at Topgolf-Germantown from 10 am – 1 pm on Monday, October 24, 2022.

Later that evening, Foundation Directors will host a happy hour Golf Tournament at Topgolf-Germantown. Montgomery County Board of Education members, the Superintendent of Schools and members of her leadership team will play to raise funds for Foundation-sponsored student activities on non-instructional school days. It will be a fun evening that includes light fare, a Hole-in-One contest, and other challenges for prizes.