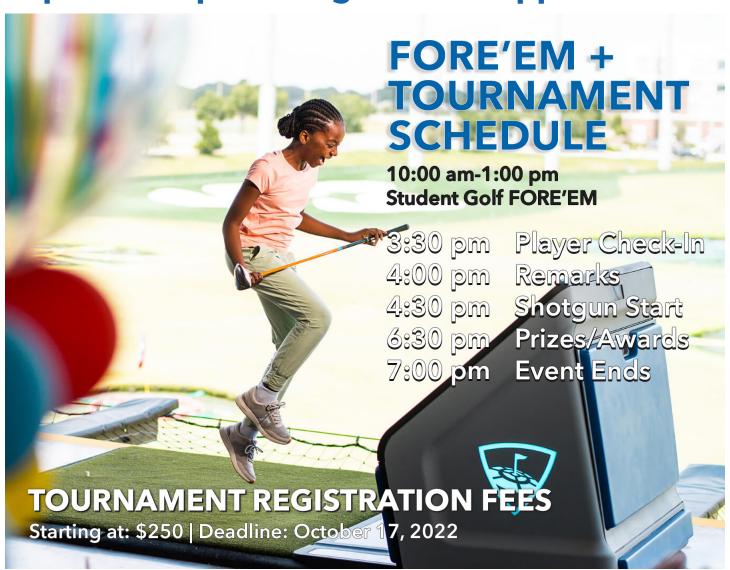

The Montgomery County Public Schools Educational Foundation is pleased to support this effort by offering a wellness activity to more than 400 middle school students on a non-instructional day in the 2022-2023 school year. We have partnered with Topgolf-Germantown and other sponsors to offer students a Golf FORE'EM, which will include a wellness rally along with the introduction of the sport of golf. Students will be at Topgolf-Germantown from 10 am – 1 pm on Monday, October 24, 2022.

Later that evening, Foundation Directors will host a happy hour Golf Tournament at Topgolf-Germantown. Montgomery County Board of Education members, the Superintendent of Schools and members of her leadership team will play to raise funds for Foundation-sponsored student activities on non-instructional school days. It will be a fun evening that includes light fare, a Hole-in-One contest, and other challenges for prizes.